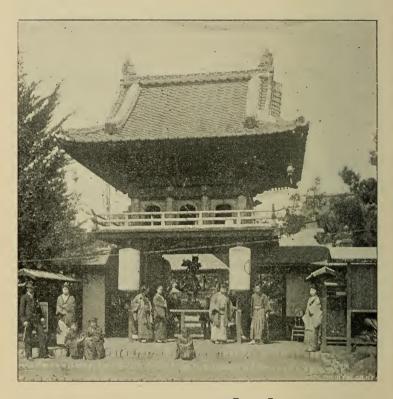

ting this beautiful work. Pictures enlarged in crayon, India ink and water colors at moderate prices. The specialties of the Taber Photographic Company also include crystal views of California. All the different views of the California Midwinter Exposition, in plain and colored photographs, are obtainable from him. Every visitor to the Midwinter Fair should have a souvenir photograph made at Taber's photographic establishment on the grounds.

## The Japanese Village-

By one step, the visitor to the California Midwinter International Exposition may pass from the grand plaza of this great achievement of Western civilization, into a romantic scene faithfully depicting life in the ancient, but still semi-barbaric, "Land of the Mikado"—extremes meet! One step from the Occident to the Orient!



THE SHURO MON, OR ENTRANCE GATE AND BELFRY

G. T. Marsh & Co's "Japanese Village" has been entirely created by Japanese Artists and Artisans, and even to the minutest detail is thoroughly typical of similar scenes in Japan, always enchanting to foreigners traveling in the "Flowery Kingdom," and frequently described, but never more beautifully, than by that great scholar and poet, Sir Edwin Arnold.

A grand gateway (Shuro Mon) affords entrance to the village. It is of massive design, and a masterpiece of carpentry and wood carving. It is constructed entirely of wood, every piece being carefully fitted and joined without the aid of nails or screws, and unsullied by paint, according to the custom and taste of the Japanese in regard to their buildings.

The visitor's first view discloses sev